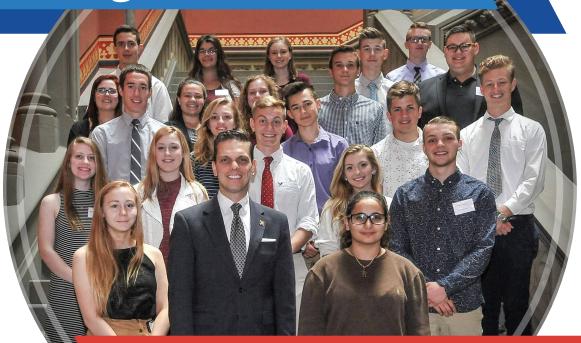

## Assemblyman Angelo Santabarbara

## invites you to join his student cabinet!

"I formed a student cabinet to give the youth I represent a front row seat to the state legislative process. Since then, the program has continued to grow, offering students the opportunity to have their voices heard on issues that affect them and their future."