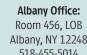

## New York State Assembly's 2024 **SUMMER READING CHALLENGE**

"I pledge to read for at least 40 days during July and August. I will mark the calendar below with a check mark each day that I read for at least 15 minutes by myself or with a reading buddy."

1 Mark the calendar in this brochure for each day they read for at least 15 minutes, independently or with a reading partner, in July and August.

2 Once they have checked off 40 days or more, fill out the enclosed form and send it to my office.