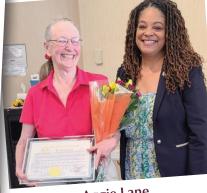

## Assemblymember Pamela J. Hunter Exceptional Women of CNY 2022 Award Winners

Irastina Reid Educational Advocacy

Lisa Goldberg Children's Education

Holly Grant Mother of the Year

Nancy Chappell
Adult Education

Pastor Jahnjae Alex Community Engagement

Aggie Lane Community Organizing

Shenora McMillian Community Outreach

Tommi Billingsley
Business

Lisa Wiles

Nominate an extraordinary woman who's impacted your life or the lives of others for Assemblymember Hunter's Exceptional Women of CNY Awards and the Mother of the Year Award