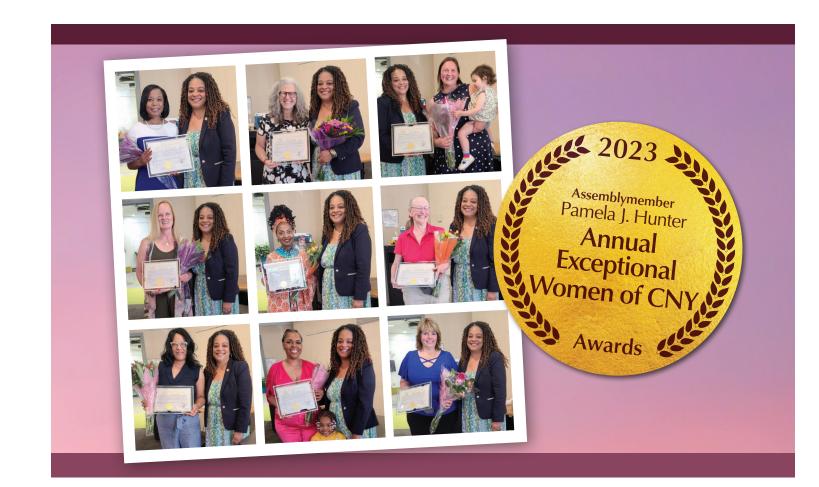

## Assemblymember Pamela J. Hunter Exceptional Women of CNY 2022 Award Winners

Irastina Reid Educational Advocacy

Lisa Goldberg Children's Education

Holly Grant Mother of the Year

Nancy Chappell
Adult Education

Pastor Jahnjae Alex Community Engagement

Aggie Lane Community Organizing

Shenora McMillian Community Outreach

Tommi Billingsley
Business

Lisa Wiles

Nominate an extraordinary woman who's impacted your life or the lives of others for Assemblymember Hunter's Exceptional Women of CNY Awards and the Mother of the Year Award