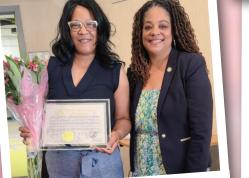

## Assemblymember Pamela J. Hunter Exceptional Women of CNY 2022 Award Winners

Irastina Reid Educational Advocacy

Lisa Goldberg Children's Education

Holly Grant Mother of the Year

Nancy Chappell
Adult Education

Pastor Jahnjae Alex Community Engagement

Aggie Lane Community Organizing

Shenora McMillian Community Outreach

Tommi Billingsley
Business

Lisa Wiles

Nominate an extraordinary woman who's impacted your life or the lives of others for Assemblymember Hunter's Exceptional Women of CNY Awards and the Mother of the Year Award