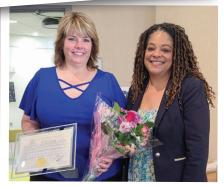

## Assemblymember Pamela J. Hunter Exceptional Women of CNY 2022 Award Winners

Irastina Reid Educational Advocacy

Lisa Goldberg Children's Education

Holly Grant Mother of the Year

Nancy Chappell
Adult Education

Pastor Jahnjae Alex Community Engagement

Aggie Lane Community Organizing

Shenora McMillian Community Outreach

Tommi Billingsley
Business

Lisa Wiles

Nominate an extraordinary woman who's impacted your life or the lives of others for Assemblymember Hunter's Exceptional Women of CNY Awards and the Mother of the Year Award